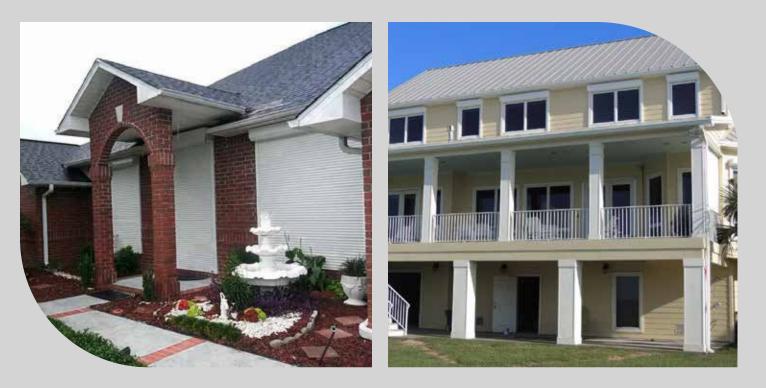

#### **Rolling Shutters Benefits:**

Enclose large openings with a single shutter

Allow light and air flow

Track covers hide all installation fasteners

Durable finish in four colours white, ivory, beige and bronze

Increased strength provides peace of mind

Flexible installation options