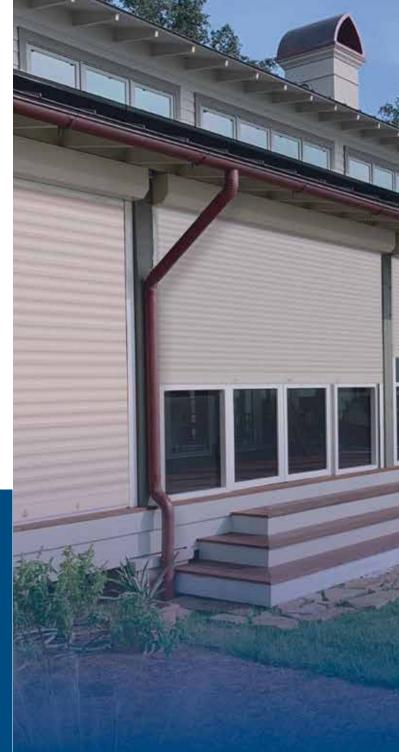

# **Quality & Reliability**

SuperNova Rolling Hurricane Shutters are permanently affixed structures that only need to be installed once. SuperNova Shutters are tested and approved for use in the HVHZ. Designed for extreme weather protection, these shutters are certified to resist impacts from Category 5 hurricane winds exceeding 157 MPH. The state-of-the-art SuperNova shutter system surpasses the stringent Florida state code for hurricane protection, ensuring your safety in even the most severe tropical storms.

# **ROLLING SHUTTERS**

Our Supernova rolling shutters offer hurricane protection. They provide your home/business with safety, security, and savings with a reliable and user-friendly product.

• UPERNOZ